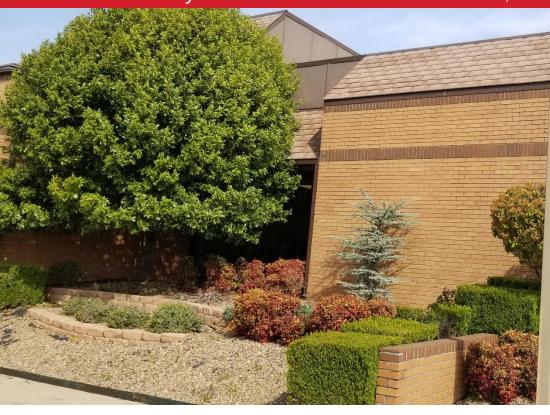

#### PROPERTY OVERVIEW

2413 Wilcox Dr. is a beautifully remodeled, fully furnished, four (4) office suite that has 1,850 sf. The interior was tastefully redecorated in 2017 and has an open reception area with built-ins, a beautiful bathroom, a file storage/copier room and two (2) HVAC units. The suite is pre-wired for phone, tv cable, internet and alarm. This is truly a walk-in ready to go set up office space. Each office has a large picture window that allows natural light and views of beautiful landscaping providing plenty of natural shade. Desks, couches and more already there! You can't miss this opportunity if you are looking for office space to lease. 2 year term . Landlord pays water, sewer and trash.

**Pictures** 

CONTACT:

Scott Heiple, CCIM – Owner – Managing Broker

HCB Commercial Real Estate Co., LLC

P.O. Box 639, Norman, Ok 73070

(405) 473-7653 (direct)

scott.heiple@hcbcommercial.com

www.hcbcommercial.com