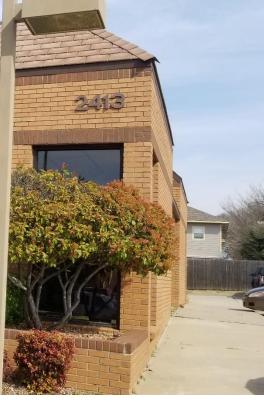

#### PROPERTY OVERVIEW

2413 Wilcox Dr. is a beautifully remodeled, fully furnished, four (4) office suite that has 1,850 sf. The interior was tastefully redecorated in 2017 and has an open reception area with built-ins, a beautiful bathroom, a file storage/copier room and two (2) HVAC units. The suite is pre-wired for phone, tv cable, internet and alarm. This is truly a walk-in ready to go set up office space. Each office has a large picture window that allows natural light and views of beautiful landscaping providing plenty of natural shade. Desks, couches and more already there! You can't miss this opportunity if you are looking for office space to lease. 2 year term . Landlord pays water, sewer and trash.

**Pictures** 

CONTACT:

Scott Heiple, CCIM – Owner – Managing Broker

HCB Commercial Real Estate Co., LLC

P.O. Box 639, Norman, Ok 73070

(405) 473-7653 (direct)

scott.heiple@hcbcommercial.com

www.hcbcommercial.com