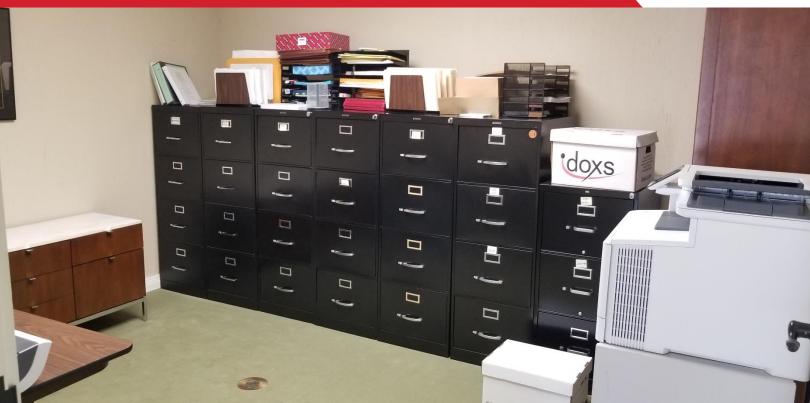

#### PROPERTY OVERVIEW

2413 Wilcox Dr. is a beautifully remodeled, fully furnished, four (4) office suite that has 1,850 sf. The interior was tastefully redecorated in 2017 and has an open reception area with built-ins, a beautiful bathroom, a file storage/copier room and two (2) HVAC units. The suite is pre-wired for phone, tv cable, internet and alarm. This is truly a walk-in ready to go set up office space. Each office has a large picture window that allows natural light and views of beautiful landscaping providing plenty of natural shade. Desks, couches and more already there! You can't miss this opportunity if you are looking for office space to lease. 2 year term . Landlord pays water, sewer and trash.

(405) 447-7124 (fax) (email)

**Pictures** 

CONTACT:

Scott Heiple, CCIM – Owner – Managing Broker HCB Commercial Real Estate Co., LLC P.O. Box 639, Norman, Ok 73070 (405) 473-7653 (direct) (405) 4

scott.heiple@hcbcommercial.com www.hcbcommercial.com (405) 447-7124 (fax) (email)