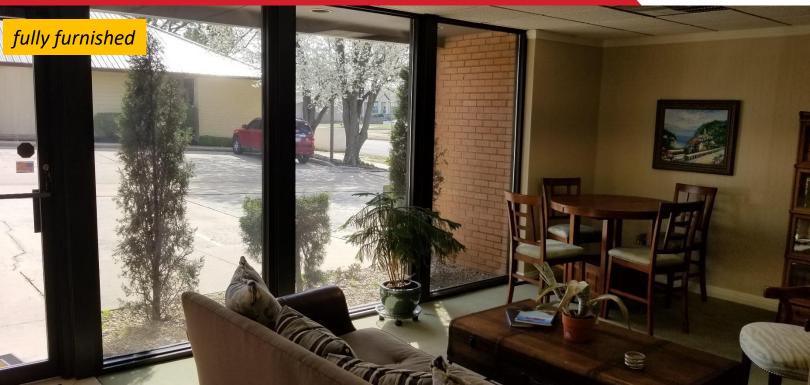

**Fully Furnished:** Yes

**Utilities: Tenant pays** 

**Complex Name:** Wilcox Garden Office

Market: **Norman** 

Office Windows: Yes

Parking:

In Front – Very Good

**CONTACT:** 

#### PROPERTY OVERVIEW

2413 Wilcox Dr. is a beautifully remodeled, fully furnished, four (4) office suite that has 1,850 sf. The interior was tastefully redecorated in 2017 and has an open reception area with built-ins, a beautiful bathroom, a file storage/copier room and two (2) HVAC units. The suite is pre-wired for phone, tv cable, internet and alarm. This is truly a walk-in ready to go set up office space. Each office has a large picture window that allows natural light and views of beautiful landscaping providing plenty of natural shade. Desks, couches and more already there! You can't miss this opportunity if you are looking for office space to lease. 2 year term . Landlord pays water, sewer and trash.