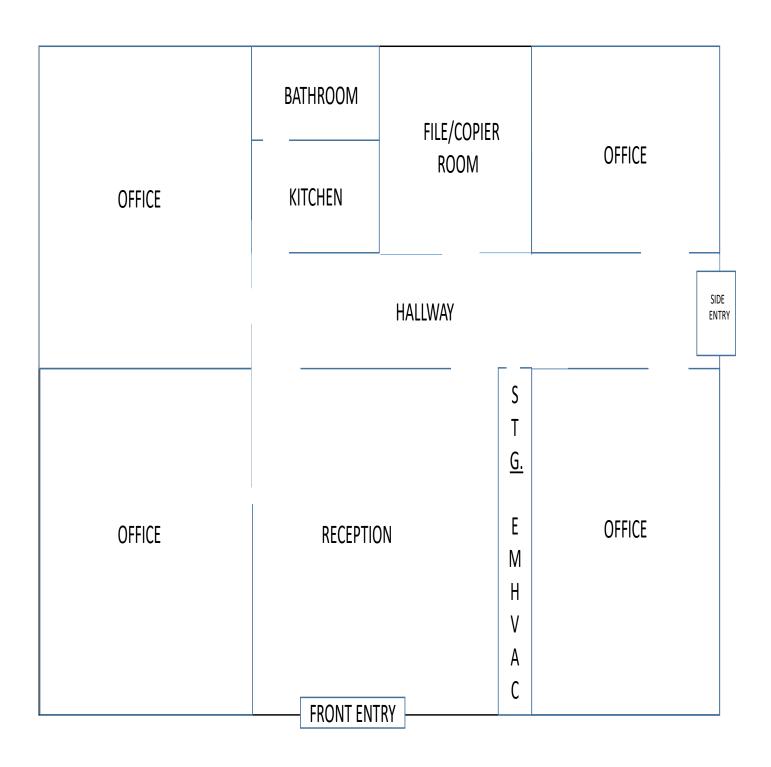

#### **OFFERING SUMMARY**

**Unit Size:** 1,850 sf

Lease Rate: \$2,300/mo.

**Number of Offices:** Four (4)

**Bathroom:** One (1)

Kitchen: Yes

1982/2017 Yr. Built/Remodel:

Reception: Yes

#### PROPERTY OVERVIEW

2413 Wilcox Dr. is a beautifully remodeled, fully furnished, four (4) office suite that has 1,850 sf. The interior was tastefully redecorated in 2017 and has an open reception area with built-ins, a beautiful bathroom, a file storage/copier room and two (2) HVAC units. The suite is pre-wired for phone, tv cable, internet and alarm. This is truly a walk-in ready to go set up office space. Each office has a large picture window that allows natural light and views of beautiful landscaping providing plenty of natural shade. Desks, couches and more already there! You can't miss this opportunity if you are looking for office space to lease. 2 year term . Landlord pays water, sewer and trash.