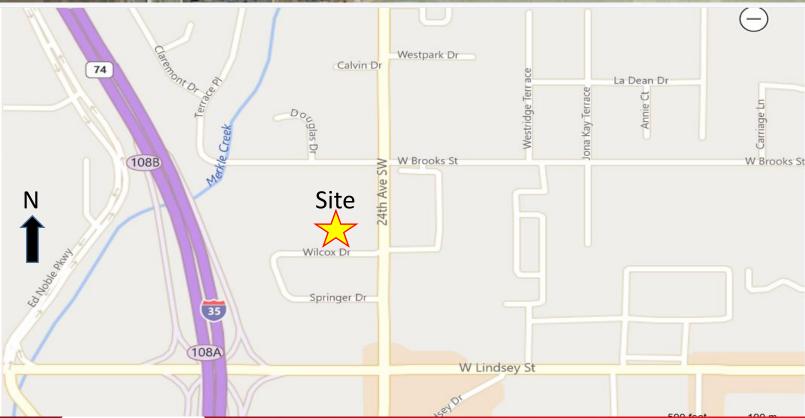

#### LOCATION OVERVIEW

The Office is located next to Braum's on SW 24th Ave., north of Lindsey Street and just east of Interstate 35, in southwest Norman. Very easy access to the OU Campus, I-35, restaurants and more. Great location!

Location Maps

**CONTACT:** 

Scott Heiple, CCIM | Owner - Managing Broker

HCB Commercial Real Estate Co., LLC

P.O. Box 639 Norman, Ok 73070

(405) 473-7653 (direct)

(405) 447-7124 (fax) scott.heiple@hcbcommercial.com (email)