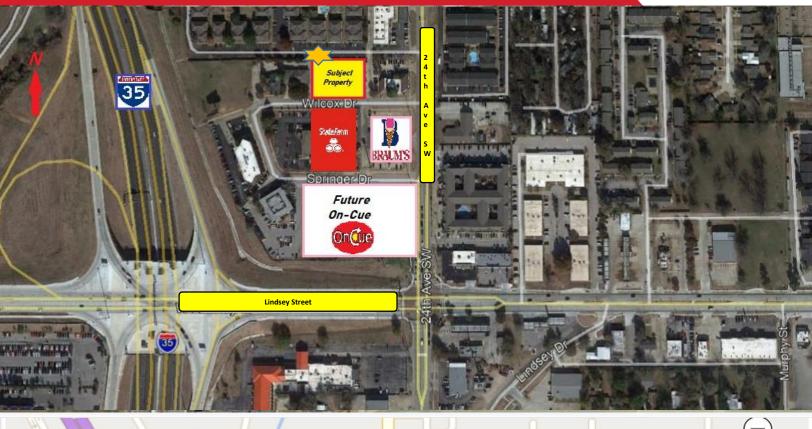

#### LOCATION OVERVIEW

The Office is located next to Braum's on SW 24th Ave., north of Lindsey Street and just east of Interstate 35, in southwest Norman. Very easy access to the OU Campus, I-35, restaurants and more. Great location!

Location Maps

**CONTACT:** 

Scott Heiple, CCIM | Owner - Managing Broker

HCB Commercial Real Estate Co., LLC

P.O. Box 639 Norman, Ok 73070

(405) 473-7653 (direct)

(405) 447-7124 (fax) scott.heiple@hcbcommercial.com (email)