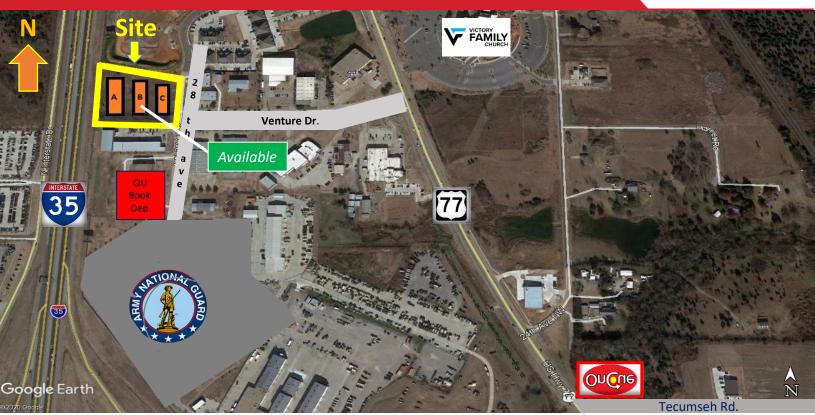

#### **LOCATION**

*Fronts I-35* on east side of I-35 just north of Tecumseh Rd. (north of the OnCue) in Norman, Oklahoma.

#### Location Map

Site

CONTACT: