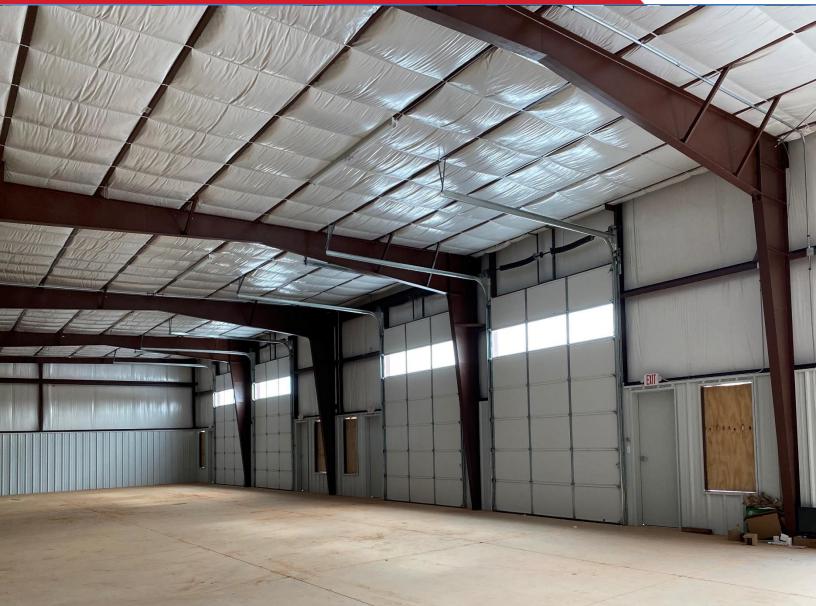

ust north of Tecumseh Rd. (north of the OnCue) in Norman, Oklahoma.

#### **DEMOGRAPHICS**

|                   | <u>1 Mile</u> | <u>3 Miles</u> | <u>5 Miles</u> |
|-------------------|---------------|----------------|----------------|
| Total Households  | 3,424         | 16,000         | 40,982         |
| Total Population  | 8,796         | 39,504         | 104,977        |
| Average HH Income | \$133,464     | \$96,925       | \$80,842       |

CONTACT:



#### Location Map







Site







CONTACT:

# Available Units

#106 @ 1946 sf #110 @ 1946 sf #114 @ 1946 sf #118 @ 1946 sf #122 @ 1946 sf



#### Site Plan







#### CONTACT:

#### **Pictures**







CONTACT:

**Pictures** 







CONTACT:

#### Pictures







CONTACT:

EXIT @

HCBCOMMERCIAL

Pictures



CONTACT:

Interior







#### CONTACT: