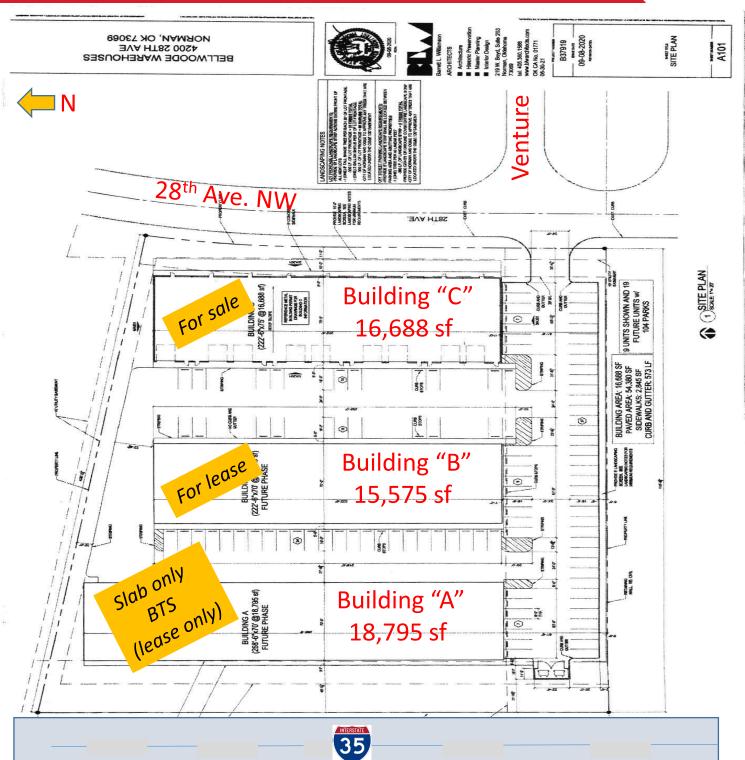

#### Site Plan

#### **PROPERTY DESCRIPTION**

Building "B" (2 of 3) has five individual units @ 1,950 +/- sf each for lease. Units can be combined to lease all 9,750 sf., or lease individually. Each unit has a 12' x 14' overhead door (grade level), one bathroom and one office. The entire property is fenced with a security gate at the entry. Backs up to I-35. Great location. Need 45 days to finish interior upon lease signing.