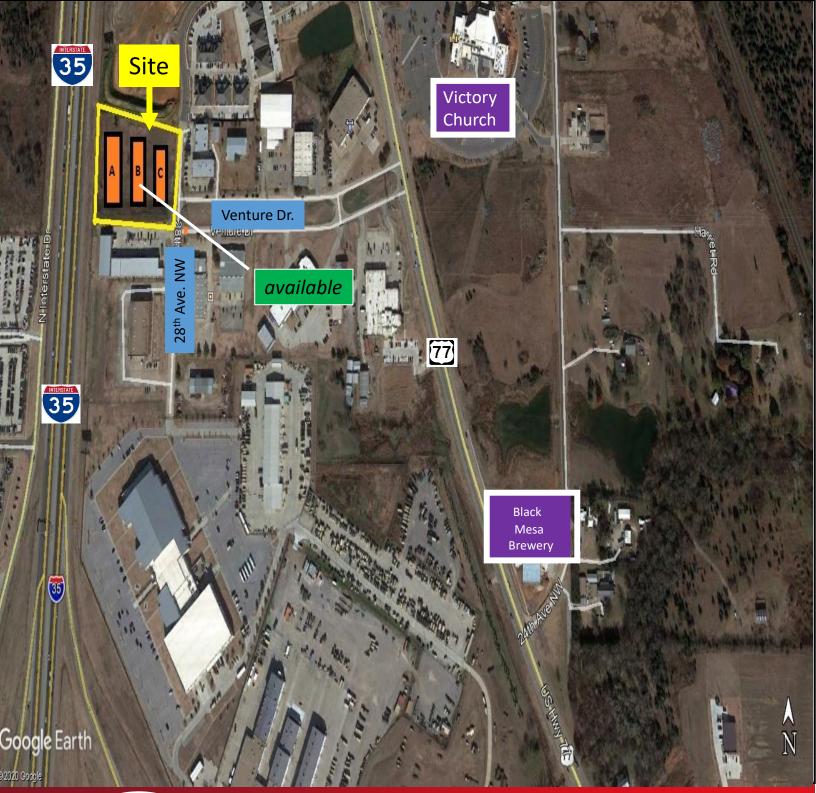

#### **LOCATION**

*Fronts I-35* on east side of I-35 just north of Tecumseh Rd. (north of the OnCue) in Norman, Oklahoma.

#### Location Map

Site

CONTACT: