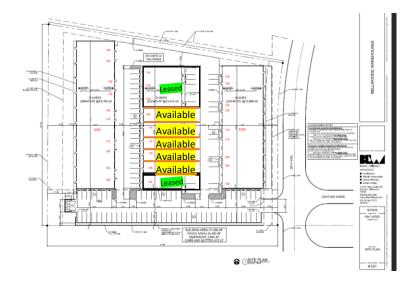

# Available Units

#106 @ 1946 sf #110 @ 1946 sf #114 @ 1946 sf #118 @ 1946 sf #122 @ 1946 sf

#### **PROPERTY DESCRIPTION**

Building "B" (2 of 3) has five individual units @ 1,950 +/- sf each for lease. Units can be combined to lease all 9,750 sf., or lease individually. Each unit has a 12' x 14' overhead door (grade level), one bathroom and one office. The entire property is fenced with a security gate at the entry. Backs up to I-35. Great location. Need 45 days to finish interior upon lease signing.