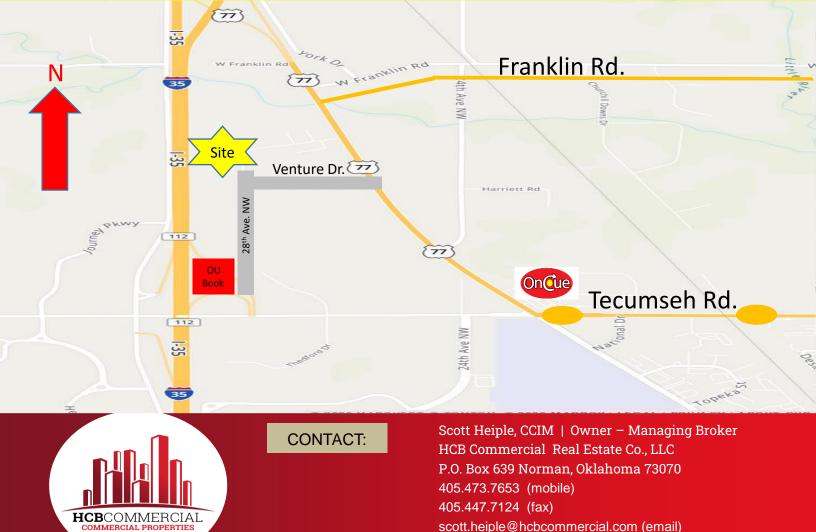

#### **LOCATION**

*Fronts I-35* on east side of I-35 just north of Tecumseh Rd. (north of the OnCue) in Norman, Oklahoma.

#### Location Map

Site

CONTACT:

#### CONTACT: