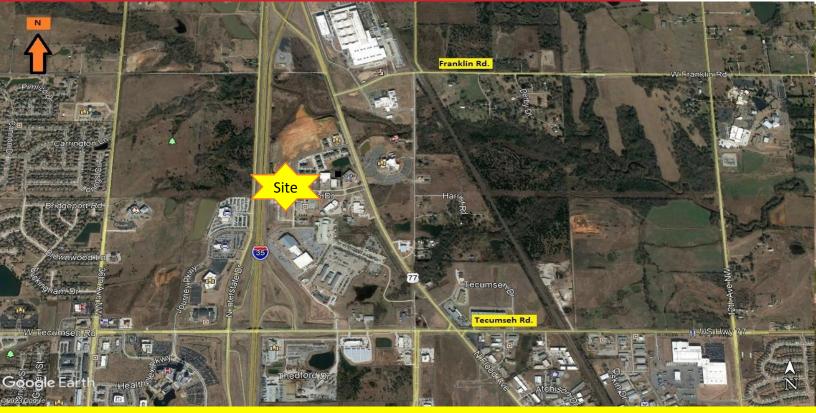

#### **LOCATION**

*Fronts I-35* on east side of I-35 just north of Tecumseh Rd. (north of the OnCue) in Norman, Oklahoma.

#### Location Map

Site

CONTACT: