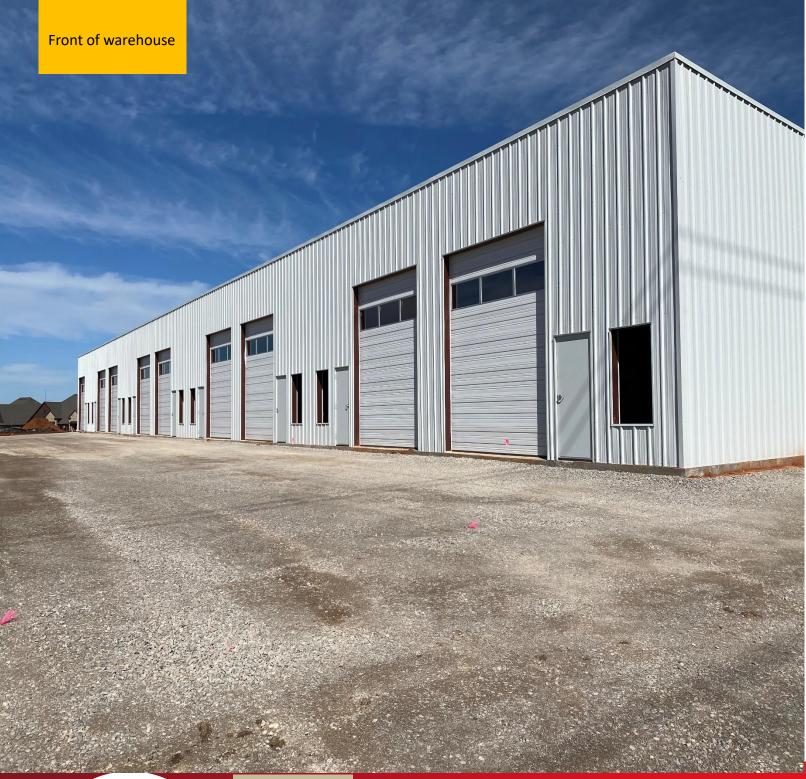

#### **Pictures**

CONTACT:

**Pictures** 

CONTACT:

#### **PROPERTY DESCRIPTION**

Building "B" (2 of 3) has five individual units @ 1,950 +/- sf each for lease. Units can be combined to lease all 9,750 sf., or lease individually. Each unit has a 12' x 14' overhead door (grade level), one bathroom and one office. The entire property is fenced with a security gate at the entry. Backs up to I-35. Great location. Need 45 days to finish interior upon lease signing.