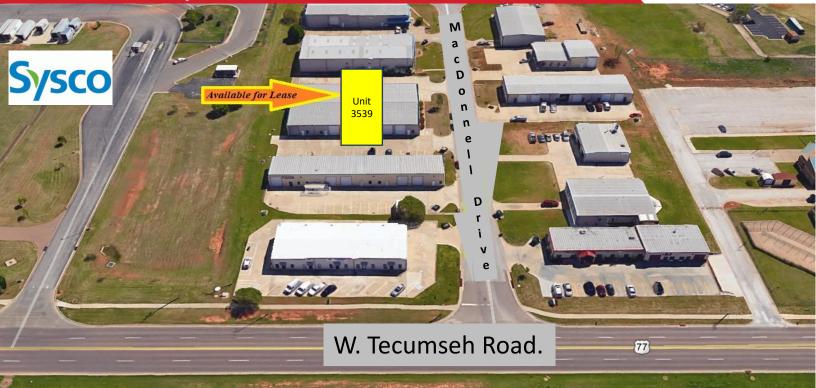

#### 3539 MacDonnell Dr. Norman, OK 73069

### **PROPERTY OVERVIEW**

**3539 MacDonnell Dr.** *is a 1,400 square foot warehouse located just west of Sysco Foods and ½ mile east of Interstate 35 in Norman. The unit has a 16' ceiling clearance with one (1) 12' x 14' grade level overhead door with an automatic opener and one bathroom and ceiling mounted gas heater in the warehouse. Perfect for handyman, small business or just store your expensive RV or boat. Secure location with ease of access to Interstate 35. Minutes from OKC, this location is easy to get to and convenient to gas, convenience store and restaurants. Landlord pays water, sewer and trash.* 