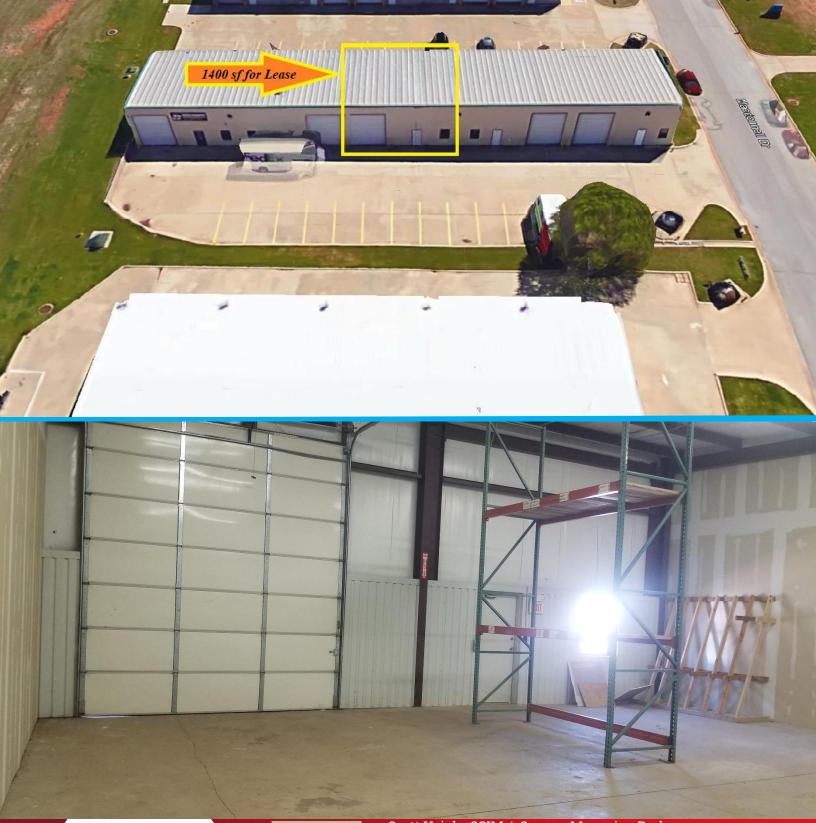

#### **Pictures**

CONTACT:

HCBCOMMERCIAI

Scott Heiple, CCIM | Owner- Managing Broker HCB Commercial Real Estate Co.,. LLC P.O. Box 639 Norman, OK 73070 405.473.7653 (mobile) 405.447.7124 (fax) scott.heiple@hcbcommercial.com (email) www.hcbcommercial.com