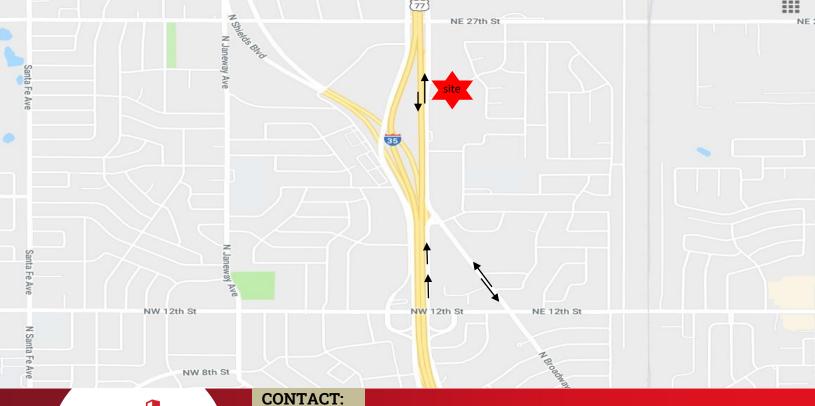

# Site Description

### **LOCATION OVERVIEW**

**FRONTING ON THE EAST SIDE OF I-35 just south of** NE 27<sup>th</sup> Street, in Moore, Oklahoma. Surrounded by Hotels, mini-storage, medical and many other businesses. Incredible visibility.