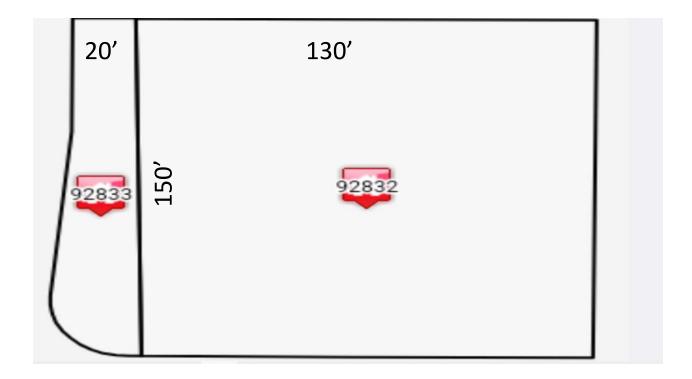

## **OFFERING SUMMARY**

| Price:             | \$185,000                                                                                                    |  |  |
|--------------------|--------------------------------------------------------------------------------------------------------------|--|--|
| Lot Size:          | .42 acres                                                                                                    |  |  |
| Zoning:            | commercial                                                                                                   |  |  |
| Utilities:         | city water & sewer                                                                                           |  |  |
| Market:            | Moore, Oklahoma                                                                                              |  |  |
| Sub Market:        | South OKC                                                                                                    |  |  |
| Price / SF:        | \$10.11                                                                                                      |  |  |
| I-35 Frontage:     | 130'                                                                                                         |  |  |
| Traffic<br>Counts: | 107,300 North I-35<br>105,800 South I-35<br>14,179 NE 27 <sup>th</sup> (e)<br>16,309 NE 27 <sup>th</sup> (w) |  |  |

## **PROPERTY OVERVIEW**

THIS HIGHLY VISIBLE I-35 COMMERCIAL LAND is available for sale at the remarkable price of \$185,000. It is .42 acres, level with all utilities to the site. Zoned commercial.

# Site Description