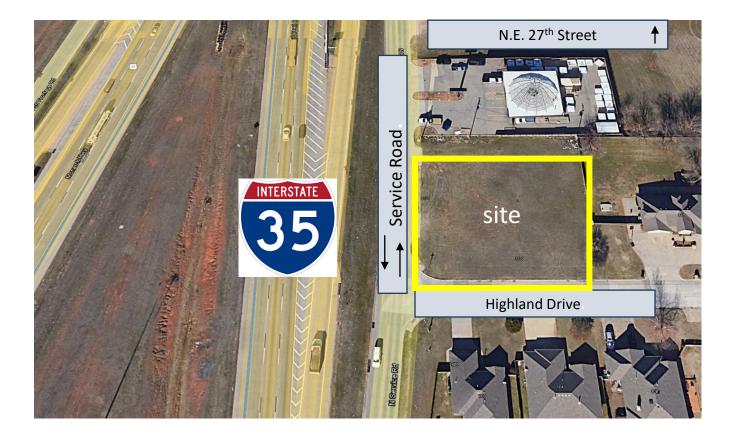

### **LOCATION OVERVIEW**

**FRONTING ON THE EAST SIDE OF I-35 just south of** NE 27<sup>th</sup> Street, in Moore, Oklahoma. Surrounded by Hotels, mini-storage, medical and many other businesses. Incredible visibility.

# Area Location Map

Scott Heiple, CCIM | Owner - Managing Broker HCB COMMERCIAL REAL ESTATE CO., LLC P.O. BOX 639, NORMAN, OK 73070 (405) 473-7653 (direct) | (405) 447-7124 (fax) scott.heiple@hcbcommercial.com - (email)