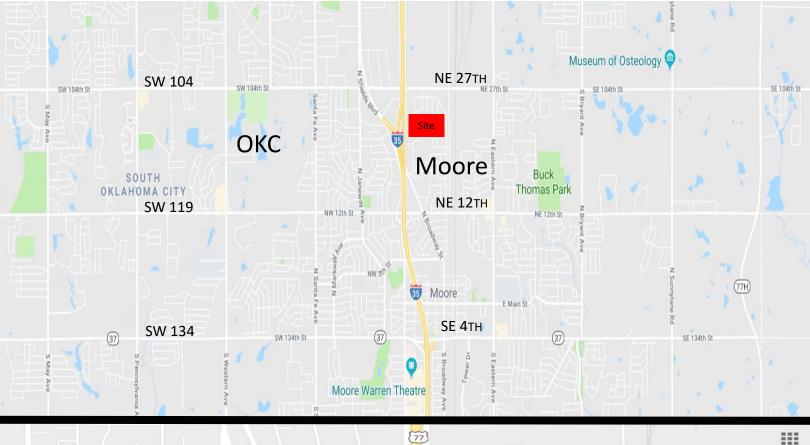

# Area Location Map

Scott Heiple, CCIM | Owner - Managing Broker HCB COMMERCIAL REAL ESTATE CO., LLC P.O. BOX 639, NORMAN, OK 73070 (405) 473-7653 (direct) | (405) 447-7124 (fax) scott.heiple@hcbcommercial.com - (email)

### **LOCATION OVERVIEW**

**FRONTING ON THE EAST SIDE OF I-35 just south of** NE 27<sup>th</sup> Street, in Moore, Oklahoma. Surrounded by Hotels, mini-storage, medical and many other businesses. Incredible visibility.