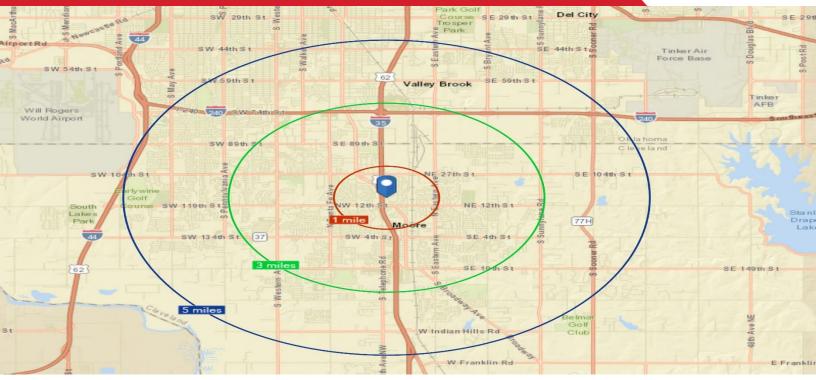

| DEMOGRAPHICS      | 1 Mile   | 3 Miles  | 5 Miles  |
|-------------------|----------|----------|----------|
| Total Households  | 4,713    | 29,003   | 69,780   |
| Total Population  | 11,651   | 83,944   | 205,299  |
| Average HH Income | \$62,111 | \$72,554 | \$72,966 |

## **Demographics**

| POPULATION                              | 1 Mile                 | 3 Miles                  | 5 Miles                  |
|-----------------------------------------|------------------------|--------------------------|--------------------------|
| Total population                        | 11,651                 | 83,994                   | 205,299                  |
| Median age                              | 30.6                   | 32.2                     | 32.9                     |
| Median age (male)                       | 29.7                   | 31.3                     | 34.9                     |
| Median age (Female)                     | 31.6                   | 33.2                     |                          |
|                                         |                        |                          |                          |
| <b>HOUSEHOLDS &amp; INCOME</b>          | 1 Mile                 | 3 Miles                  | 5 Miles                  |
| HOUSEHOLDS & INCOME<br>Total households | <b>1 Mile</b><br>4,713 | <b>3 Miles</b><br>29,003 | <b>5 Miles</b><br>69,780 |
|                                         | -                      |                          |                          |
| Total households                        | 4,713                  | 29,003                   | 69,780                   |