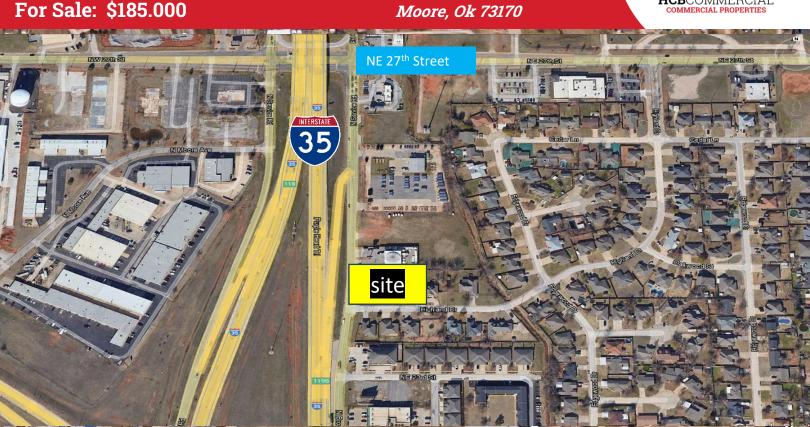

# I-35 Land for sale - .42 acres

2500 N. Broadway St. Moore, Ok 73170

## **PROPERTY OVERVIEW**

THIS HIGHLY VISIBLE I-35 COMMERCIAL LAND is available for sale at the remarkable price of \$185,000. It is .42 acres, level with all utilities to the site. Zoned commercial.

### **LOCATION OVERVIEW**

**FRONTING ON THE EAST SIDE OF I-35 just south of** NE 27<sup>th</sup> Street, in Moore, Oklahoma. Surrounded by Hotels, mini-storage, medical and many other businesses. Incredible visibility.