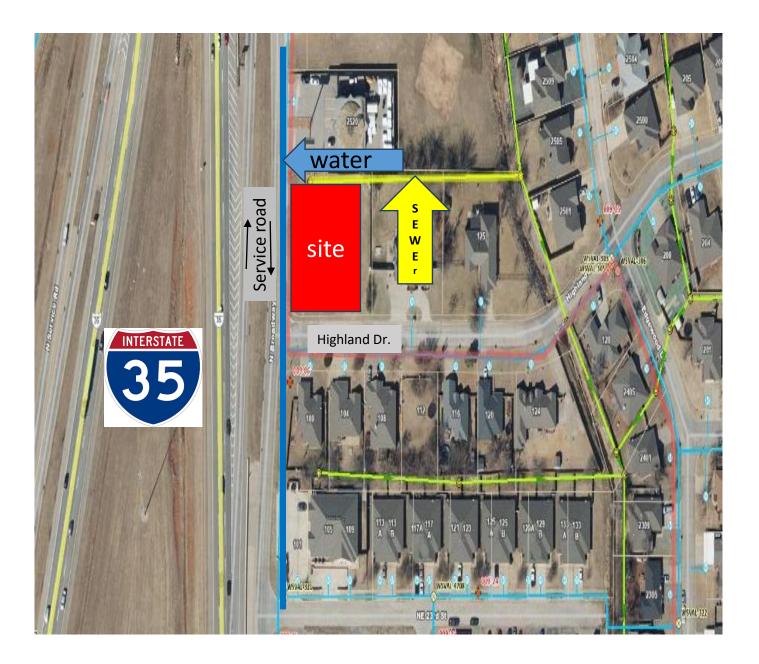

## **PROPERTY OVERVIEW**

THIS HIGHLY VISIBLE I-35 COMMERCIAL LAND is available for sale at the remarkable price of \$185,000. It is .42 acres, level with all utilities to the site. Zoned commercial.

# Utility Locations